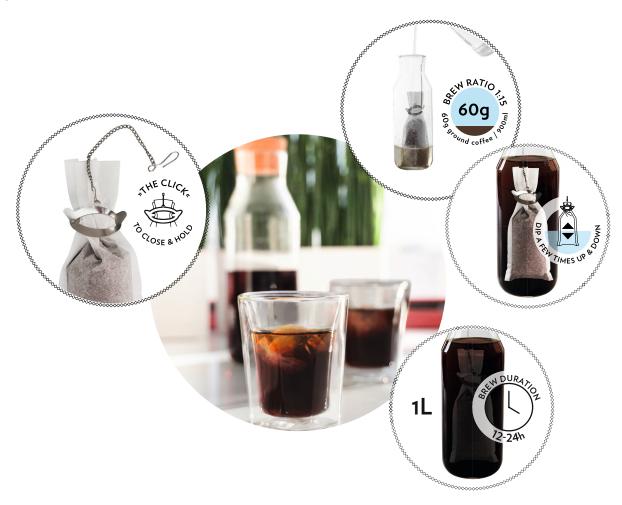

You don't even need any equipment beyond a glass container and the finum **COLD**BREW filter with the reusable CLICK.

Take 60-70g of your favorite ground coffee (coffee to water ratio 1:15).

Fill the **COLDBREW** filter so that the top third remains free (approx. 6cm or 2.5" unfilled). Lock it with the CLICK and attach it to the glass container.

Pour cold drinking water in the container (0.9-1L).

Then let it infuse overnight, or for 12 to 24 hours, according to desire.

Toss the compostable **COLD**BREW • filter into the organic waste garbage can and keep the stainless-steel CLICK for your next brew. Put a lid on the ready-to-drink coffee.

Our suggestion: Make around 1 liter in the evening and stash it in the fridge for an easy coffee fix throughout several days. You can serve and drink it right away. Furthermore you can serve it over ice or warm it up in the microwave for a hot cup.