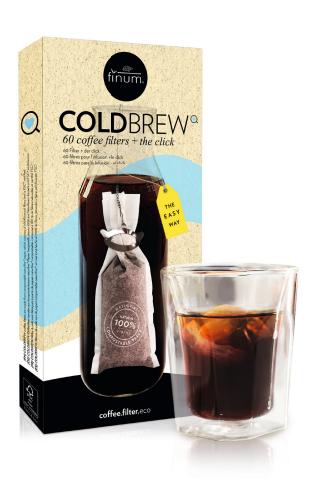

## Make the most of your Coffee!

**COLDBREW** coffee filters are made from compostable naturfine® paper, which consists of 100% natural fibers and is FSC® certified.

**COLD**BREW • filters bring out an incredibly balanced taste, every time. Discover the nutty and floral nuances of the coffee.

You don't even need any equipment beyond a glass container and the finum **COLD**BREW filter with the reusable CLICK.

Take 60-70g of your favorite ground coffee (coffee to water ratio 1:15).

Fill the **COLDBREW** filter so that the top third remains free (approx. 6cm or 2.5" unfilled). Lock it with the CLICK and attach it to the glass container.

Pour cold drinking water in the container (0.9-1L).

Then let it infuse overnight, or for 12 to 24 hours, according to desire.

Toss the compostable **COLD**BREW • filter into the organic waste garbage can and keep the stainless-steel CLICK for your next brew. Put a lid on the ready-to-drink coffee.