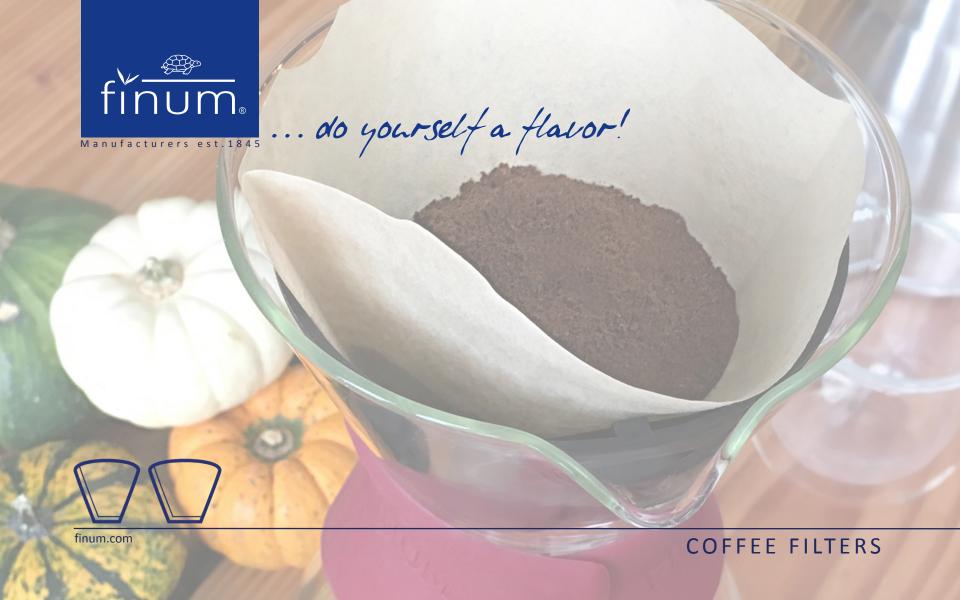

## **COFFEE FILTERS**

Brown paper filters made from biodegradable cellulose in size 2 and 4. No glue or any type of binding agent. FSC certified — the most rigorous, credible forest certification system.

Perfect flavor results.

Ideal for use with and without coffee maker.

The finum® slogan says it all: "...do yourself a flavor"

Kind regards from Hamburg, **Your Christian Justus** Managing Partner of Riensch & Held GmhH & Co. KG.

DESIGN **FUNCTIONALITY SUSTAINABILITY** 

Production and administration 21035 Hamburg