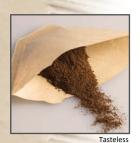

## **COFFEE FILTERS**

Brown paper filters made from biodegradable cellulose in size 2 and 4. No glue or any type of binding agent. FSC certified — the most rigorous, credible forest certification system.

# **COFFEE FILTERS**

| MODEL     | No. 2                                       | No. 4                                       |
|-----------|---------------------------------------------|---------------------------------------------|
| ITEM NO.  | 64/423.10.00                                | 64/423.16.00                                |
| SIZE      | 2                                           | 4                                           |
|           | For ground coffee                           | For ground coffee                           |
|           | Made of unbleached brown paper              | Made of unbleached brown paper              |
|           | Biodegradable                               | Biodegradable                               |
|           | Made without glue or any other              | Made without glue or any other              |
|           | type of binding agent                       | type of binding agent                       |
|           | Tasteless                                   | Tasteless                                   |
| FEATURES  | Ideal for use with and without coffee maker | Ideal for use with and without coffee maker |
|           | 100 filter / box;                           | 100 filter / box;                           |
|           | 10 boxes / carton;                          | 10 boxes / xarton;                          |
|           | 1.620 boxes / pallet;                       | 1.440 boxes / pallet;                       |
| PACKAGING | 3 languages (EN, DE, FR)                    | 3 languages (EN, DE, FR)                    |