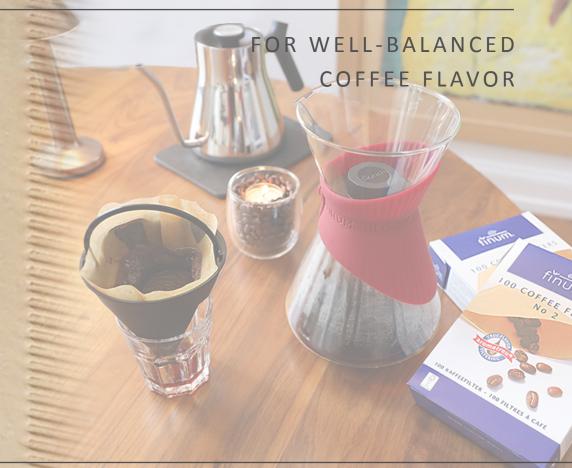

## **COFFEE FILTERS**

Brown paper filters made from biodegradable cellulose in size 2 and 4. No glue or any type of binding agent. FSC certified — the most rigorous, credible forest certification system.

Perfect flavor results.

Ideal for use with and without coffee maker.