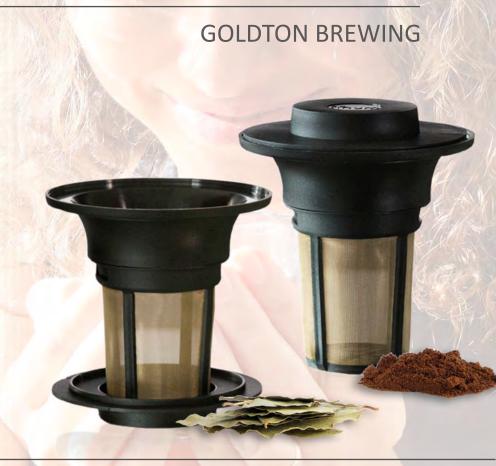

## UNIVERSAL FILTER

The unique adapter funnel of this **finum®** permanent filter offers ample room for tea leaves to unfold and to release their full flavor and fits to almost any mug or tea pot. The filter is made of stainless steel mesh in a heat-tolerant frame from BPA-free material. It is durable and dishwasher-safe. The hat of the filter helps to prevent heat loss and doubles as drip-off tray.

# UNIVERSAL FILTER

| ITEM NO.     | 63/421.70.00                                      |
|--------------|---------------------------------------------------|
| MEASUREMENTS | Permanent filter H 4.2 inch, Lid D 3.9 inch       |
|              | Fits to almost any size of mug or pot             |
|              | Tasteless stainless steel mesh                    |
|              | For tea, coffee, spices and herbs                 |
|              | Lid serves as drip-off tray                       |
|              | Heat resistant plastic frame                      |
| FEATURES     | Easy to clean and dishwasher-safe                 |
|              | black (0)                                         |
| COLORS       |                                                   |
|              | 1 filter + 1 lid / box; 18 boxes / master carton; |
| PACKAGING    | 810 boxes / pallet; 4 languages (EN, DE, FR, ES)  |