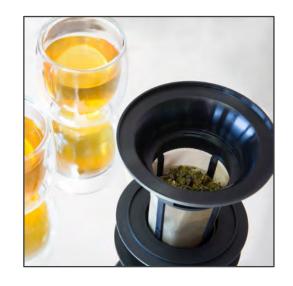

## UNIVERSAL FILTER

The unique adapter funnel of this **finum®** permanent filter offers ample room for tea leaves to unfold and to release their full flavor and fits to almost any mug or tea pot. The filter is made of stainless steel mesh in a heat-tolerant frame from BPA-free material. It is durable and dishwasher-safe. The hat of the filter helps to prevent heat loss and doubles as drip-off tray.

Clean filtration

Filter in the bottom

Lid as drip-off tray

Insulated handle