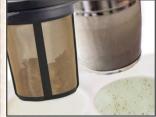

## UNIVERSAL FILTER

The unique adapter funnel of this **finum®** permanent filter offers ample room for tea leaves to unfold and to release their full flavor and fits to almost any mug or tea pot. The filter is made of stainless steel mesh in a heat-tolerant frame from BPA-free material. It is durable and dishwasher-safe. The hat of the filter helps to prevent heat loss and doubles as drip-off tray.

# UNIVERSAL FILTER

| ITEM NO.     | 63/421.70.00                                      |
|--------------|---------------------------------------------------|
| MEASUREMENTS | Permanent filter H 4.2 inch, Lid D 3.9 inch       |
|              | Fits to almost any size of mug or pot             |
|              | Tasteless stainless steel mesh                    |
|              | For tea, coffee, spices and herbs                 |
|              | Lid serves as drip-off tray                       |
|              | Heat resistant plastic frame                      |
| FEATURES     | Easy to clean and dishwasher-safe                 |
|              | black (0)                                         |
| COLORS       |                                                   |
|              | 1 filter + 1 lid / box; 18 boxes / master carton; |
| PACKAGING    | 810 boxes / pallet; 4 languages (EN, DE, FR, ES)  |

Clean filtration

Filter in the bottom

Lid as drip-off tray

Insulated handle