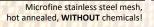

## UNIVERSAL FILTER

The unique adapter funnel of this **finum®** permanent filter offers ample room for tea leaves to unfold and to release their full flavor and fits to almost any mug or tea pot. The filter is made of stainless steel mesh in a heat-tolerant frame from BPA-free material. It is durable and dishwasher-safe. The hat of the filter helps to prevent heat loss and doubles as drip-off tray.

# UNIVERSAL FILTER

| ITEM NO.     | 63/421.70.00                                      |
|--------------|---------------------------------------------------|
| MEASUREMENTS | Permanent filter H 4.2 inch, Lid D 3.9 inch       |
|              | Fits to almost any size of mug or pot             |
|              | Tasteless stainless steel mesh                    |
|              | For tea, coffee, spices and herbs                 |
|              | Lid serves as drip-off tray                       |
|              | Heat resistant plastic frame                      |
| FEATURES     | Easy to clean and dishwasher-safe                 |
|              | black (0)                                         |
| COLORS       |                                                   |
|              | 1 filter + 1 lid / box; 18 boxes / master carton; |
| PACKAGING    | 810 boxes / pallet; 4 languages (EN, DE, FR, ES)  |