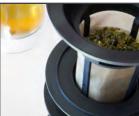

## UNIVERSAL FILTER

The unique adapter funnel of this **finum®** permanent filter offers ample room for tea leaves to unfold and to release their full flavor and fits to almost any mug or tea pot. The filter is made of stainless steel mesh in a heat-tolerant frame from BPA-free material. It is durable and dishwasher-safe. The hat of the filter helps to prevent heat loss and doubles as drip-off tray.

# UNIVERSAL FILTER

| ITEM NO.     | 63/421.70.00                                      |
|--------------|---------------------------------------------------|
| MEASUREMENTS | Permanent filter H 4.2 inch, Lid D 3.9 inch       |
|              | Fits to almost any size of mug or pot             |
|              | Tasteless stainless steel mesh                    |
|              | For tea, coffee, spices and herbs                 |
|              | Lid serves as drip-off tray                       |
|              | Heat resistant plastic frame                      |
| FEATURES     | Easy to clean and dishwasher-safe                 |
|              | black (0)                                         |
| COLORS       |                                                   |
|              | 1 filter + 1 lid / box; 18 boxes / master carton; |
| PACKAGING    | 810 boxes / pallet; 4 languages (EN, DE, FR, ES)  |

Clean filtration

Filter in the bottom

Lid as drip-off tray

Insulated handle