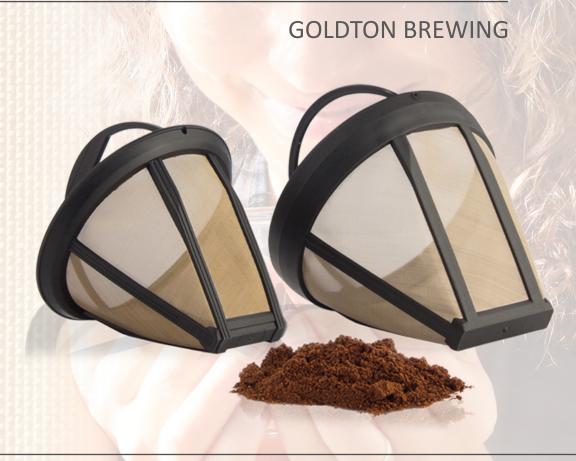

## COFFEE STAR SIZE 2 & 4

COFFEE STAR No. 2 and No. 4 – The **finum®** permanent filter for coffee.

The filter is perfectly matched to all popular coffee machines with the size 2 and 4 filter format. The cleaning is done under running water or in the dishwasher. Thanks to the robust material, the filter is extremely durable. The perfect alternative to paper coffee filters!

# COFFEE STAR SIZE 2 & 4

| ITEM NO.     | No.2: 63/422.50.00   No.4: 63/422.60.00          |
|--------------|--------------------------------------------------|
|              | No.2: Filter H 3.1 inch, D 4.1 inch              |
| MEASUREMENTS | No.4: Filter H 3.9 inch, D 4.6 inch              |
|              | Cone filter No. 2 and 4                          |
|              | For ground coffee                                |
|              | Micro-fine stainless steel mesh                  |
|              | Tasteless material                               |
|              | With insulated handle                            |
|              | BPA free                                         |
|              | Heat-resistant Heat-resistant                    |
| FEATURES     | Easy to clean and dishwasher-safe                |
|              | black (0)                                        |
| COLORS       |                                                  |
|              | No. 2: 1 filter / box; 18 boxes / carton;        |
|              | 720 boxes / pallet; 4 languages (EN, DE, FR, ES) |
|              | No. 4: 1 filter / box; 18 boxes / carton;        |
| PACKAGING    | 720 boxes / pallet; 4 languages (EN, DE, FR, ES) |