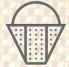

## COFFEE STAR SIZE 2 & 4

COFFEE STAR No. 2 and No. 4 – The **finum®** permanent filter for coffee.

The filter is perfectly matched to all popular coffee machines with the size 2 and 4 filter format. The cleaning is done under running water or in the dishwasher. Thanks to the robust material, the filter is extremely durable. The perfect alternative to paper coffee filters!

# COFFEE STAR SIZE 2 & 4

| ITEM NO.     | No.2: 63/422.50.00   No.4: 63/422.60.00          |
|--------------|--------------------------------------------------|
|              | No.2: Filter H 3.1 inch, D 4.1 inch              |
| MEASUREMENTS | No.4: Filter H 3.9 inch, D 4.6 inch              |
|              | Cone filter No. 2 and 4                          |
|              | For ground coffee                                |
|              | Micro-fine stainless steel mesh                  |
|              | Tasteless material                               |
|              | With insulated handle                            |
|              | BPA free                                         |
|              | Heat-resistant Heat-resistant                    |
| FEATURES     | Easy to clean and dishwasher-safe                |
|              | black (0)                                        |
| COLORS       |                                                  |
|              | No. 2: 1 filter / box; 18 boxes / carton;        |
|              | 720 boxes / pallet; 4 languages (EN, DE, FR, ES) |
|              | No. 4: 1 filter / box; 18 boxes / carton;        |
| PACKAGING    | 720 boxes / pallet; 4 languages (EN, DE, FR, ES) |