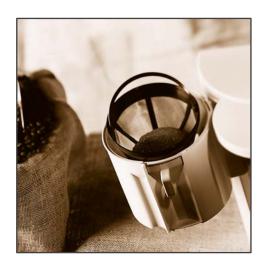

## COFFEE STAR SIZE 2 & 4

COFFEE STAR No. 2 and No. 4 – The **finum®** permanent filter for coffee.

The filter is perfectly matched to all popular coffee machines with the size 2 and 4 filter format. The cleaning is done under running water or in the dishwasher. Thanks to the robust material, the filter is extremely durable. The perfect alternative to paper coffee filters!

# COFFEE STAR SIZE 2 & 4

| ITEM NO.     | No.2: 63/422.50.00   No.4: 63/422.60.00          |
|--------------|--------------------------------------------------|
|              | No.2: Filter H 3.1 inch, D 4.1 inch              |
| MEASUREMENTS | No.4: Filter H 3.9 inch, D 4.6 inch              |
|              | Cone filter No. 2 and 4                          |
|              | For ground coffee                                |
|              | Micro-fine stainless steel mesh                  |
|              | Tasteless material                               |
|              | With insulated handle                            |
|              | BPA free                                         |
|              | Heat-resistant Heat-resistant                    |
| FEATURES     | Easy to clean and dishwasher-safe                |
|              | black (0)                                        |
| COLORS       |                                                  |
|              | No. 2: 1 filter / box; 18 boxes / carton;        |
|              | 720 boxes / pallet; 4 languages (EN, DE, FR, ES) |
|              | No. 4: 1 filter / box; 18 boxes / carton;        |
| PACKAGING    | 720 boxes / pallet; 4 languages (EN, DE, FR, ES) |

Clean filtration

Insulated handle