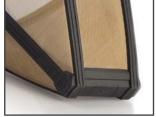

## COFFEE STAR SIZE 2 & 4

COFFEE STAR No. 2 and No. 4 – The **finum®** permanent filter for coffee.

The filter is perfectly matched to all popular coffee machines with the size 2 and 4 filter format. The cleaning is done under running water or in the dishwasher. Thanks to the robust material, the filter is extremely durable. The perfect alternative to paper coffee filters!

# COFFEE STAR SIZE 2 & 4

| ITEM NO.     | No.2: 63/422.50.00   No.4: 63/422.60.00          |
|--------------|--------------------------------------------------|
|              | No.2: Filter H 3.1 inch, D 4.1 inch              |
| MEASUREMENTS | No.4: Filter H 3.9 inch, D 4.6 inch              |
|              | Cone filter No. 2 and 4                          |
|              | For ground coffee                                |
|              | Micro-fine stainless steel mesh                  |
|              | Tasteless material                               |
|              | With insulated handle                            |
|              | BPA free                                         |
|              | Heat-resistant Heat-resistant                    |
| FEATURES     | Easy to clean and dishwasher-safe                |
|              | black (0)                                        |
| COLORS       |                                                  |
|              | No. 2: 1 filter / box; 18 boxes / carton;        |
|              | 720 boxes / pallet; 4 languages (EN, DE, FR, ES) |
|              | No. 4: 1 filter / box; 18 boxes / carton;        |
| PACKAGING    | 720 boxes / pallet; 4 languages (EN, DE, FR, ES) |

Clean filtration

Insulated handle