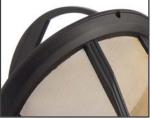

## COFFEE STAR SIZE 2 & 4

COFFEE STAR No. 2 and No. 4 – The **finum®** permanent filter for coffee.

The filter is perfectly matched to all popular coffee machines with the size 2 and 4 filter format. The cleaning is done under running water or in the dishwasher. Thanks to the robust material, the filter is extremely durable. The perfect alternative to paper coffee filters!

# COFFEE STAR SIZE 2 & 4

| ITEM NO.     | No.2: 63/422.50.00   No.4: 63/422.60.00          |
|--------------|--------------------------------------------------|
|              | No.2: Filter H 3.1 inch, D 4.1 inch              |
| MEASUREMENTS | No.4: Filter H 3.9 inch, D 4.6 inch              |
|              | Cone filter No. 2 and 4                          |
|              | For ground coffee                                |
|              | Micro-fine stainless steel mesh                  |
|              | Tasteless material                               |
|              | With insulated handle                            |
|              | BPA free                                         |
|              | Heat-resistant Heat-resistant                    |
| FEATURES     | Easy to clean and dishwasher-safe                |
|              | black (0)                                        |
| COLORS       |                                                  |
|              | No. 2: 1 filter / box; 18 boxes / carton;        |
|              | 720 boxes / pallet; 4 languages (EN, DE, FR, ES) |
|              | No. 4: 1 filter / box; 18 boxes / carton;        |
| PACKAGING    | 720 boxes / pallet; 4 languages (EN, DE, FR, ES) |

Clean filtration

Insulated handle